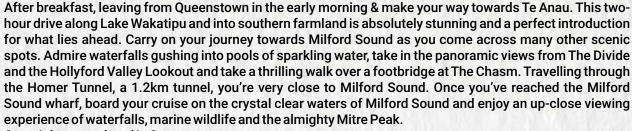

### **Christchurch - Melbourne:**

After breakfast at the hotel, check-out and transfer Christchurch airport for flight to Melbourne.

Welcome to Melbourne, the Sports capital of Australia. Upon arrival, transfer to the hotel (standard check-in time is 1500 hrs).

Overnight stay at hotel in Melbourne.

🖿 American Breakfast 🎴 Sightseeing 🛈 Lunch 🛈 Dinner 🖿 Hotel Stay

**Melbourne (City Tour):** 

After breakfast, proceed for the orientation city tour of Melbourne - photo stop at the Melbourne Cricket Ground (MCG) from outside; drive pass St. Patrick Cathedral, Town hall, Parliament house, Captain Cook cottages and Fitzroy gardens. Later proceed to Philip Island, to witness the elegant and world's smallest Penguins, that walk to the shores in a parade, a not to miss event. (timing may vary as per season). Overnight stay at hotel in Melbourne.